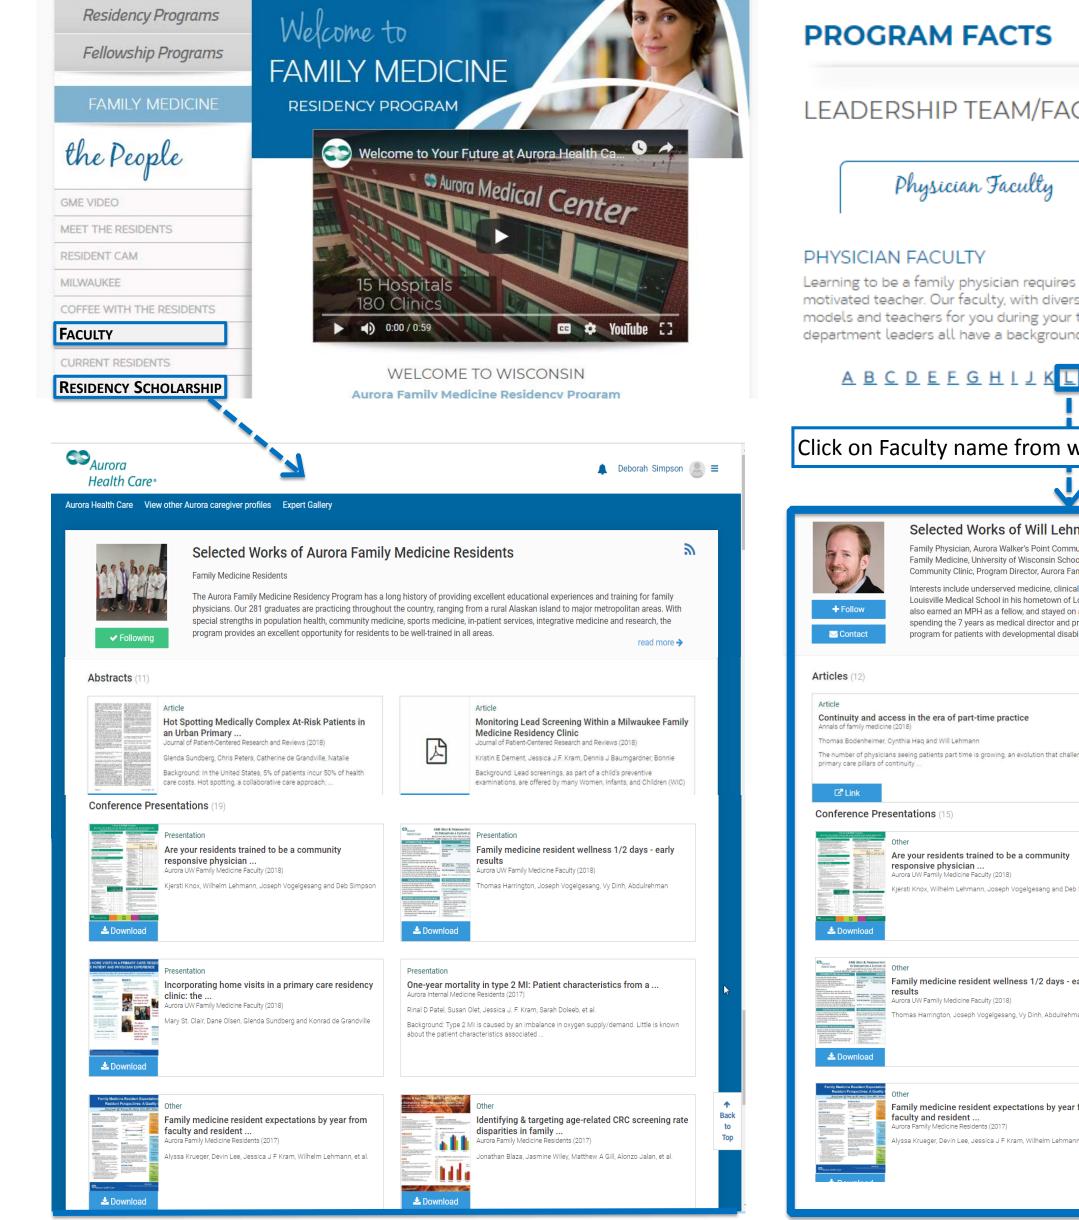

  - Engage in professional interaction networking & collaboration • Individuals must maintain the site but limited options for groups and/or ACGME ADS criteria report downloads
- Librarians identified a dynamic cloud-based application that met our needs and was already available *- SelectedWorks* from *bepress*<sup>™</sup> Piloted Family Medicine residency program to determine feasibility
- with phased roll out to our other programs
  - GROUP PROFILE FOR RESIDENTS linked to program website "resident scholarship"
  - INDIVIDUAL FACULTY PROFILES, each linked to faculty listing on program website

| CULTY                                                                                                                                                                                                                                                                                                                                                                                                                                                                                                                                                                                                                                                                                                                                                                                                                                                                                                                                                                                                                                                                                                                                                                                                                                                                                                                                                                                                                                                                                                                                                                                                                                                                                                                                                                                                                                                                                                                                                                                                                                                                                                                          |                                                                                                                                                                                                                                                                                                                                 |  |  |  |  |
|--------------------------------------------------------------------------------------------------------------------------------------------------------------------------------------------------------------------------------------------------------------------------------------------------------------------------------------------------------------------------------------------------------------------------------------------------------------------------------------------------------------------------------------------------------------------------------------------------------------------------------------------------------------------------------------------------------------------------------------------------------------------------------------------------------------------------------------------------------------------------------------------------------------------------------------------------------------------------------------------------------------------------------------------------------------------------------------------------------------------------------------------------------------------------------------------------------------------------------------------------------------------------------------------------------------------------------------------------------------------------------------------------------------------------------------------------------------------------------------------------------------------------------------------------------------------------------------------------------------------------------------------------------------------------------------------------------------------------------------------------------------------------------------------------------------------------------------------------------------------------------------------------------------------------------------------------------------------------------------------------------------------------------------------------------------------------------------------------------------------------------|---------------------------------------------------------------------------------------------------------------------------------------------------------------------------------------------------------------------------------------------------------------------------------------------------------------------------------|--|--|--|--|
| Non-Physician Faculty                                                                                                                                                                                                                                                                                                                                                                                                                                                                                                                                                                                                                                                                                                                                                                                                                                                                                                                                                                                                                                                                                                                                                                                                                                                                                                                                                                                                                                                                                                                                                                                                                                                                                                                                                                                                                                                                                                                                                                                                                                                                                                          |                                                                                                                                                                                                                                                                                                                                 |  |  |  |  |
| rse backgrounds in Fam<br>r training. Supporting thi<br>nd in and deep understa                                                                                                                                                                                                                                                                                                                                                                                                                                                                                                                                                                                                                                                                                                                                                                                                                                                                                                                                                                                                                                                                                                                                                                                                                                                                                                                                                                                                                                                                                                                                                                                                                                                                                                                                                                                                                                                                                                                                                                                                                                                | motivated learner and a<br>ily Medicine, are excellent role<br>is work, the campus and<br>anding of Family Medicine.                                                                                                                                                                                                            |  |  |  |  |
| WNOPORSIUVWXYZ                                                                                                                                                                                                                                                                                                                                                                                                                                                                                                                                                                                                                                                                                                                                                                                                                                                                                                                                                                                                                                                                                                                                                                                                                                                                                                                                                                                                                                                                                                                                                                                                                                                                                                                                                                                                                                                                                                                                                                                                                                                                                                                 |                                                                                                                                                                                                                                                                                                                                 |  |  |  |  |
|                                                                                                                                                                                                                                                                                                                                                                                                                                                                                                                                                                                                                                                                                                                                                                                                                                                                                                                                                                                                                                                                                                                                                                                                                                                                                                                                                                                                                                                                                                                                                                                                                                                                                                                                                                                                                                                                                                                                                                                                                                                                                                                                |                                                                                                                                                                                                                                                                                                                                 |  |  |  |  |
| Amann, MD                                                                                                                                                                                                                                                                                                                                                                                                                                                                                                                                                                                                                                                                                                                                                                                                                                                                                                                                                                                                                                                                                                                                                                                                                                                                                                                                                                                                                                                                                                                                                                                                                                                                                                                                                                                                                                                                                                                                                                                                                                                                                                                      |                                                                                                                                                                                                                                                                                                                                 |  |  |  |  |
| allenges the Hermitian Strategy and Hermitian | munity Health, Advocacy, and Managing<br>lations (CHAMP) Longitudinal Residency<br>ation<br>of Patient-Centered Research and Reviews (2018)<br>E Knox, Will Lehmann, Joseph Vogelgesang and Deborah<br>e: Longitudinal education initiatives designed to prepare<br>ts to address health disparities and social determinants of |  |  |  |  |
| Other<br>Electronic medical record and population health<br>Aurora UW Family Medicine Faculty (2018)<br>Wilhelm Lehmann and Alonzo Jalan<br>eb Simpson                                                                                                                                                                                                                                                                                                                                                                                                                                                                                                                                                                                                                                                                                                                                                                                                                                                                                                                                                                                                                                                                                                                                                                                                                                                                                                                                                                                                                                                                                                                                                                                                                                                                                                                                                                                                                                                                                                                                                                         |                                                                                                                                                                                                                                                                                                                                 |  |  |  |  |
| iman                                                                                                                                                                                                                                                                                                                                                                                                                                                                                                                                                                                                                                                                                                                                                                                                                                                                                                                                                                                                                                                                                                                                                                                                                                                                                                                                                                                                                                                                                                                                                                                                                                                                                                                                                                                                                                                                                                                                                                                                                                                                                                                           | eving the Multiplier Effect Using Part IV MOC<br>al Education (2017)<br>shmann, Deborah Simpson, Kristin Ouweneel, Theresa Frederick,<br>se: Health care systems and their physicians continuously strive<br>rove care to patients through QI initiatives. Yet participating in                                                 |  |  |  |  |
|                                                                                                                                                                                                                                                                                                                                                                                                                                                                                                                                                                                                                                                                                                                                                                                                                                                                                                                                                                                                                                                                                                                                                                                                                                                                                                                                                                                                                                                                                                                                                                                                                                                                                                                                                                                                                                                                                                                                                                                                                                                                                                                                | tifying & targeting age-related CRC screening rate<br>arities in family<br>Family Medicine Residents (2017)<br>han Blaza, Jasmine Wiley, Matthew A Gill, Alonzo Jalan, et al.                                                                                                                                                   |  |  |  |  |